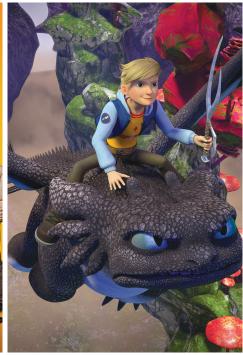

# "Dragons: The Nine Realms - Season 6"

**JUNE 15** 

Set 1,300 years after the events of DreamWorks' hit family film "How to Train Your Dragon" (2010), this computer-animated spinoff series a group of misfit kids who uncover the secret of dragons and learn where they've hiding all these years. As the series picks back up for the sixth season, having a bunch of rambunctious dragons in town is a big adjustment for everyone now that the dragon secret has been revealed to ICARIS.