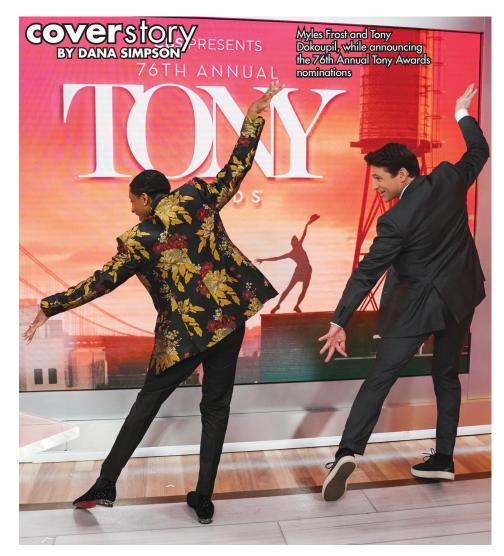

### JUNE 14 "The Full Monty"

The original hit film from 1997 follows a group of six steelworkers who, desperate for cash, form a male striptease group. Now, this revival catches back up with the original cast 25 years on, as the Sheffield, U.K., natives settle into a new way of living. Now worlds away from their entertainment pasts, Gary "Gaz" Schofield (Robert Carlyle, "Trainspotting," 1996) is navigating relationships with his police officer son, Nathan (Wim Snape, "The Beaker Girls"), and rebellious teenage daughter, Destiny (Talitha Wing, "Wolfe"), and Dave (Mark Addy, "Game of Thrones") and his wife, Jean (Lesley Sharp, "Afterlife"), now work at the same school and are dealing with some big issues both in and out of the classroom.