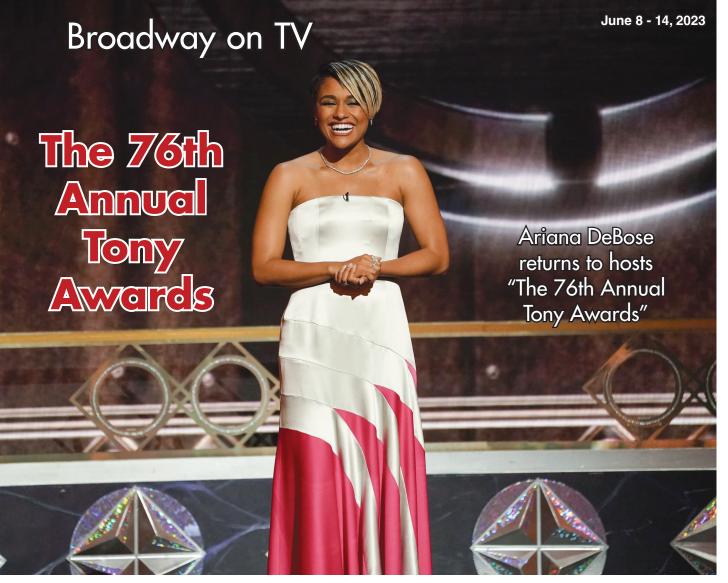

# 76th Tony Awards hits CBS and Paramount+

One could say that "things are all right in America" if you are a Tony Award nominee in America. Such is the case for a select few lucky contenders this year as "West Side Story" (2021) actress and Broadway star Ariana DeBose returns to host the 76th annual Tony Awards for a second consecutive year. The ceremony airs live from United Palace in New York City's Washington Heights Sunday, June 11, on CBS and Paramount+.

Don't miss a second of the 76th Tony Awards when the event celebrates all "525,600 minutes" of last year on Broadway. The ceremony begins live Sunday, June 11, after the "Act One" pre-show on CBS and is also available to stream on Paramount+.